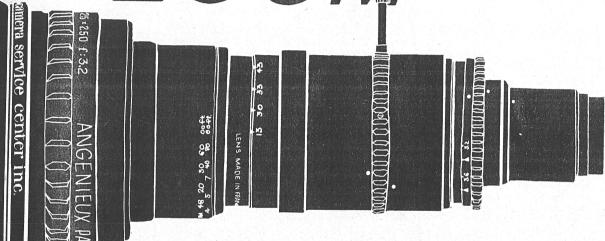

## ZOOM

This new Angenieux zoom lens is exclusive with sunshade, proxar lenses and filters at CSC.

Aperture: f:3.2 / maximum focus range: one foot to infinity / fixed image plane at all focal lengths / zoom range: 25mm to 250mm without image-shift / weight: 5 pounds, 2 ounces / immediate availability.

Lens can be mounted on all 35mm and 16mm cameras.

Write for information on lens supports,
correlators and motorized zoom and focus units.