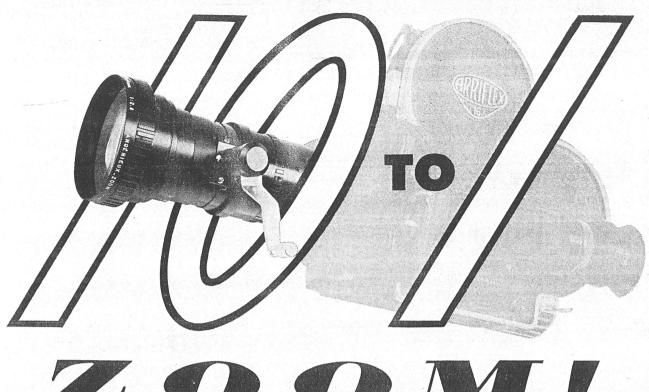

## 12mm to 120mm

WITH THE NEW ANGENIEUX ZOOM LENS Now Available From GORDON ENTERPRISES For Immediate Delivery

The dramatic focal length range of the new Angenieux Model 120 is of outstanding importance to anyone operating a 16mm motion picture camera or TV camera. Superb optics, small size, light weight and the finest craftsmanship have provided a lens of unparalleled utility and perfection.

The zoom range, from 12mm to 120mm, without image shift, is double that of any lens previously available, at any price. Another outstanding feature is the small hand-crank which operates the geardriven zoom movement. This gives the cameraman precisely controlled, exceptionally smooth zooms. A Conventional lever is also provided for fast zooms.

The Angenieux Model 120 is available in mount for the Arriflex, and in C-mount for videcon and other reflex-type cameras.

Aperture: f/2.2 to f/22. (T/2.5 to T/22).

Focus Range: Five feet to infinity.

12mm to 120mm. Zoom Range:

56° to 6°. Field Angles:

5 34" ext. from turret. Largest Dimensions:

diameter less than 3".

Weight: 1 pound-14 ounces.

Supplied With . . . End caps and 2-piece adapt-

er to retain Series 9 filters. (Also serves as shallow sun-

shade).

Price: \$820.00

IMMEDIATE! Delivery:

gordon enterprises

5362 NORTH CAHUENGA BOULEVARD • NORTH HOLLYWOOD, CALIFORNIA

PHONE: 766-3725