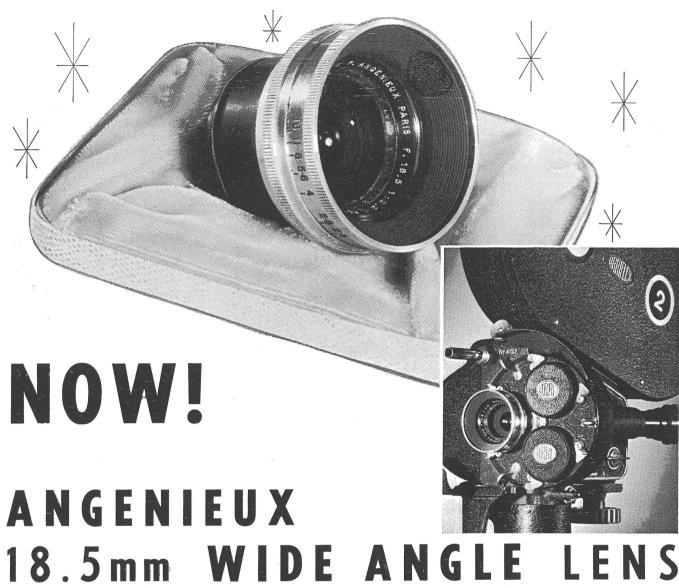

IFLEX 35 FOR

The 18.5mm f2.2 Angenieux wide angle lens is now available in a new mount, engineered by GORDON ENTERPRISES expressly for the 35mm Arriflex camera. Never before has a lens of this quality and extreme angle of coverage been available for the Arri 35 at such great savings.

The lens, a product of world famous Angenieux, in the GORDON mount has features making it a valuable asset to every Arri 35 owner.

7-elements.

Coated optical surfaces.

Click stops.

Non-reflective anodized barrel.

63 degree angle of coverage. Extreme depth of field. Distorition free.

PRICED AT ONLY \$349

PHONE OR WRITE TODAY gordon enterprises FOR COMPLETE TECHNICAL DATA

Serving the World

5362 NORTH CAHUENGA BOULEVARD, NORTH HOLLYWOOD, CALIFORNIA - Stanley 7-5267